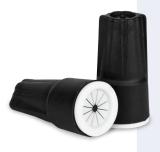

## DryConn<sup>®</sup> Black/White

| Catalog # | Selling Unit    |
|-----------|-----------------|
| 61135     | Bag of 25       |
| 61145     | Bag of 100      |
| 61146     | Canister of 150 |
| 61148     | Canister of 500 |

## PRODUCT SPECIFICATIONS & MEASUREMENTS

Max. Voltage: 600V max. building wire (1000V max. signs or luminaries) Connector Size: 27/32" x 7/16" Wire Type: Copper/Copper Wire Range: Min #22/Max #12 Temperature Rating: 105°C (221°F) Silicone Sealant Temperature: -45°F to 400°F UL Designation: SWP\*