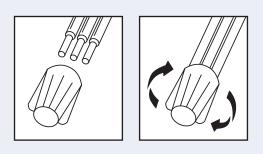

## INSTALLATION INSTRUCTIONS

IMPORTANT: Turn off power before installing or removing connector. Product to be used in accordance with local and national codes.

- 1. Strip #22 18 wires 1/2" (12.7mm) and #16-12 wires 3/8" (9.5mm).
- 2. Align any frayed strands or conductors.
- 3. Pre-twisting unnecessary. Place stripped wires together with ends of insulation even.
- Twist connector onto wires pushing firmly until hand-tight. Do not over torque.
- 5. Wipe sealant in and around conductors and connector opening while tightening. Do not reuse.