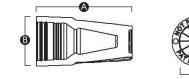

U.S. Pat. 5,771,578 and additional Patents Pending apply. All other trademarks, U.S. and Foreign Patents apply. All Rights Reserved.

CUSTED LISTED SEALED WIRE CONNECTOR SYSTEM

B - 0.44 C - 0.31

Selected 600V Wire Combinations

Measurements (Inches): A - 0.85